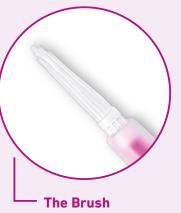

- Flexible bristles for more comfort.
- Maximum uptake and release of cell material.

**The Cap** — J Hygienic handling before and after use, preventing contamination.