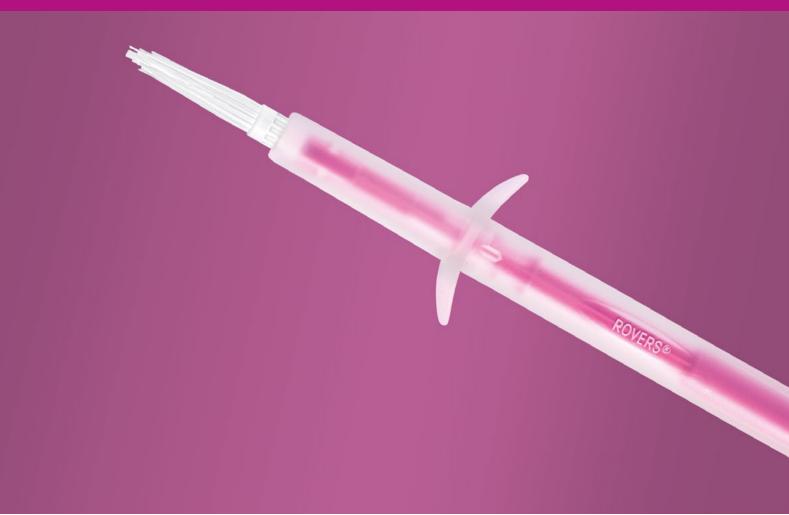

- Flexible bristles for more comfort.
- Maximum uptake and release of cell material.

**The Cap** — J Hygienic handling before and after use, preventing contamination.

## — The Handle

Easy to rotate and by hearing and feeling 'clicks' you can count the 5 rotations that are needed for a correct sample.

### The Wings

The only device offering built-in features to assure correct sample taking and to reassure women:

- Pre-defined insertion length.
- Defined collection of cell material.

info@roversmedicaldevices.com www.roversmedicaldevices.com

#### **The Casing**

Sample device = sample container.